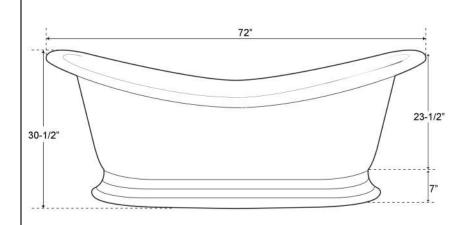

## 72" GALILEO COPPER DOUBLE SLIPPER TUB

Cat. No.
COTDSN71B

L: 72" W: 31-1/8" H: 30-½"

Water depth: 18-1/2" to top of tub