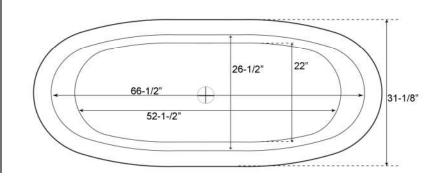

## 72" GALILEO COPPER DOUBLE SLIPPER TUB

Cat. No.
COTDSN71B

L: 72" W: 31-1/8" H: 30-½"

Water depth: 18-1/2" to top of tub