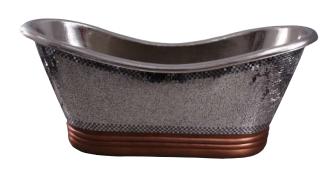

## 72" GALILEO COPPER DOUBLE SLIPPER TUB

Cat. No.
COTDSN71B

L: 72" W: 31-1/8" H: 30-½"

Water depth: 18-1/2" to top of tub

## Features:

- ► Constructed of 16 gauge copper (Copper is a living finish and will patina over time)
- ► Interior is hammered nickel
- ► Artistic exterior is created using glass mosaic tiles attached with mastic and grout
- ► No faucet holes
- ► No overflow
- ► Overflow cannot be drilled on this tub
- ► Includes decorative base
- ▶ Drain is in the center of the tub
- ► Hand-crafted construction makes each tub unique
- ► Tub is thoroughly inspected before shipment

## **Tub Finishes:**

MN Mosaic/Hammered Nickel